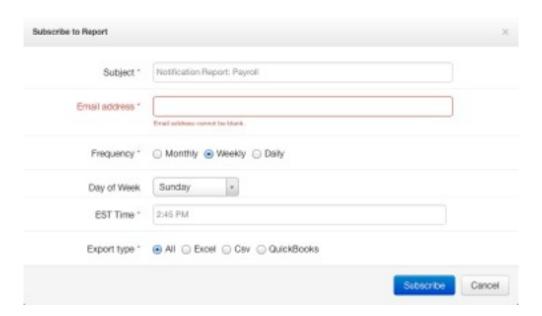

#### Can I get these reports emailed to me?

Yes, when viewing any report you can click the "Subscribe" button to send via email. You will be prompted with various options including the file type you would like to receive.